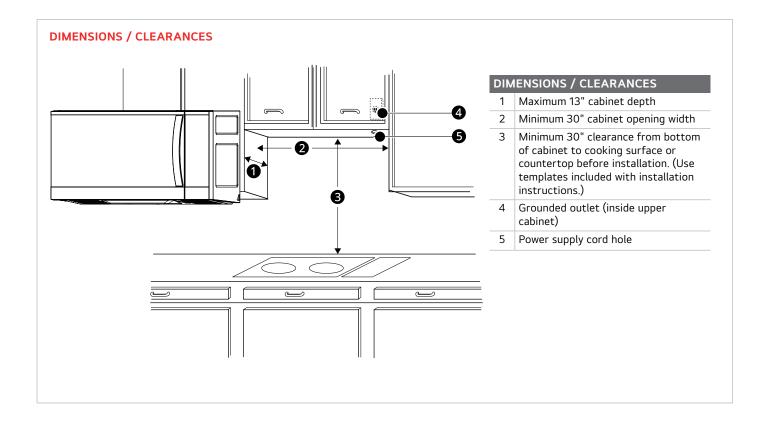

| DIMENSIONS / CLEARANCES / WEIGHT                            |                                                                                                |  |
|-------------------------------------------------------------|------------------------------------------------------------------------------------------------|--|
| Product Dimensions (W $\times$ H $\times$ D) without handle | 29 <b>7</b> / <b>8</b> " x 16 <b>7</b> / <b>16</b> " x 15 <b>7</b> / <b>8</b> "                |  |
| Oven Interior Dimensions<br>(W x H x D)                     | 20 <b>11</b> / <sub>16</sub> " x 10 <b>5</b> / <sub>16</sub> " x 14 <b>3</b> / <sub>16</sub> " |  |
| Cut-out Dimensions (W x D)                                  | 30" x 13"                                                                                      |  |
| Minimum Distance from Cooking Surface                       | 30"                                                                                            |  |
| Carton Dimensions (W x H x D)                               | 33 9/ <sub>16</sub> " × 20 1/ <sub>16</sub> " × 19 7/ <sub>16</sub> "                          |  |
| Approx. Weight (Product /<br>Carton)                        | 49 lbs. / 60.4 lbs.                                                                            |  |