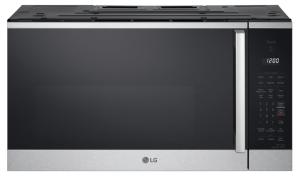

## 1.8 cu. ft. Over-the-Range Microwave Oven

- 1.8 cu. ft. Oven Capacity
- EasyClean® Interior
- SmoothTouch® Glass Controls
- 1,000 Watts
- Sensor Cooking
- 10 Power Levels
- 3 Auto Cook Options

- 300 CFM Exhaust Fan
- QuietPower™ Ventilation System
- Wi-Fi Connect (works with ThinQ® Technology)
- Scan-to-Cook
- LG Smart Range Connectivity